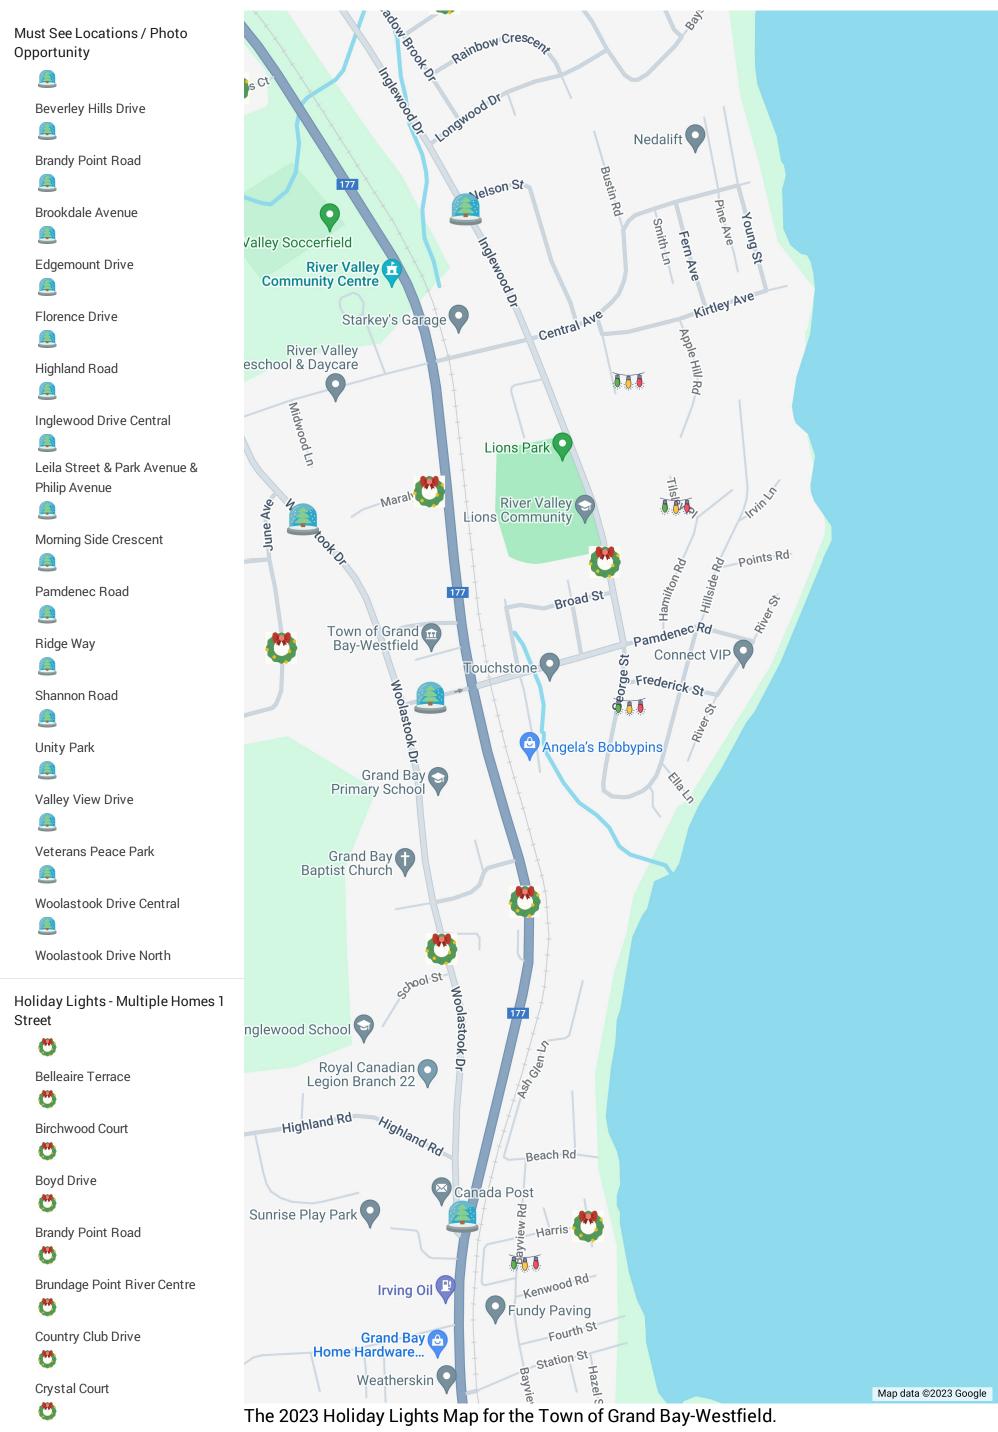

# 2023 Grand Bay-Westfield Holiday Lights



Edgemount Drive

Ö

Emma Avenue

### ٣

Evergreen Drive

### Ö

First Street

### Ö

Inglewood Drive North

## Ö

Inglewood Drive South

#### Ö

June Avenue

### Ö

Kendra Court

#### Ö

Majestic Drive

### Ö

Maplecrest Drive

### Ö

Maralyn Court

## Ö

Olive Road

## Ö

River Valley Drive #1

### Ö

River Valley Drive #2

### Ö

Riverside Park

## Ö

Rosemere Drive

### Ö

Stevens Court

### ٢

Sunset Crescent

### Ö

Woolastook Drive South

### Holiday Lights - Single Locations

111

Baycrest Drive

### 111

Bayview Road

111

Birchwood Court

### ...

Emma Avenue

#### 

| Garden Road        |
|--------------------|
| George Street      |
| Grove Street       |
| Hall Road          |
| Kendra Court       |
| Leighside Court    |
| Leighside Court #2 |

#### 

Majestic Drive

#### 11