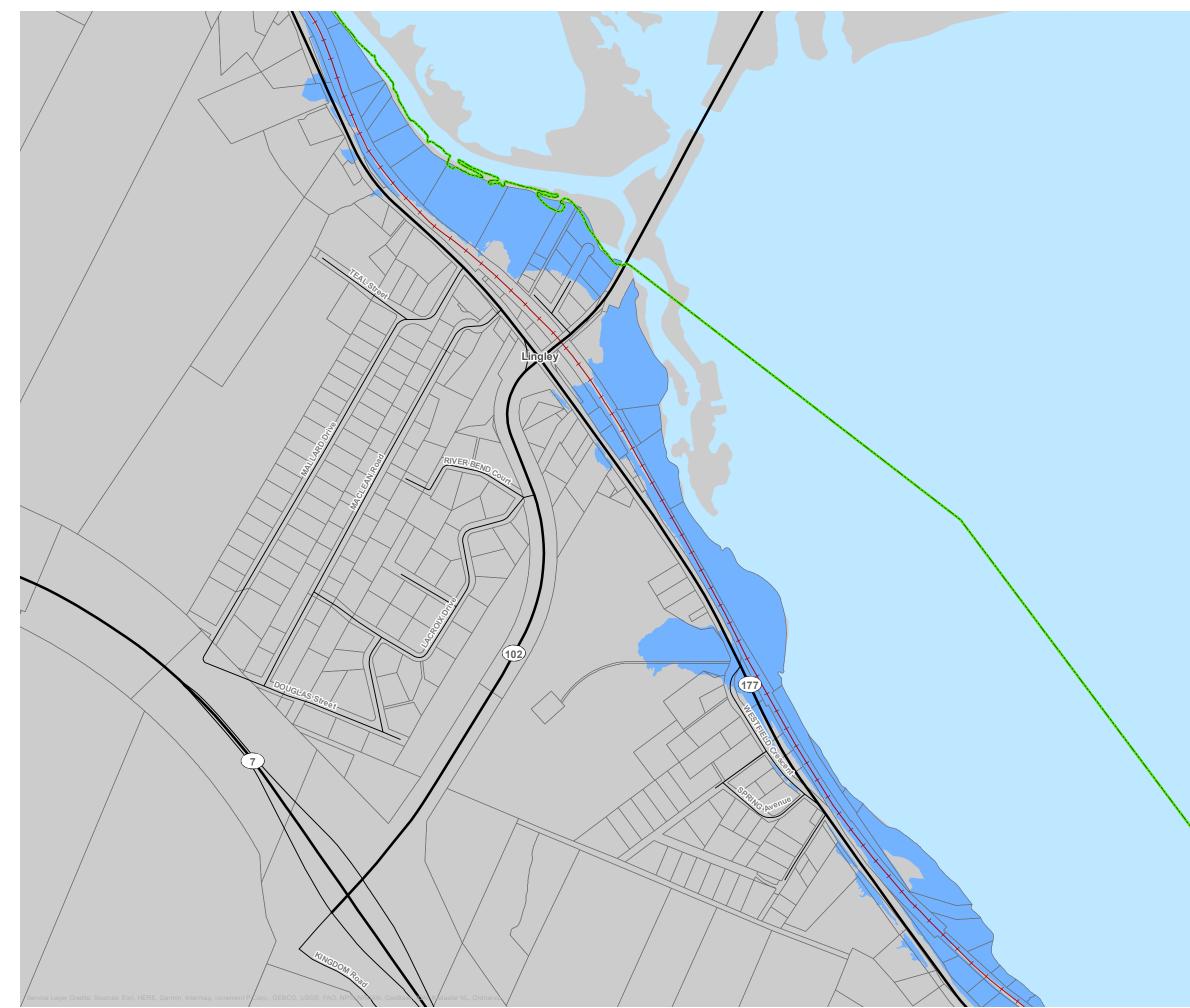

# TOWN OF GRAND BAY WESTFIELD

### SCHEDULE B - FLOOD OVERLAY ZONE FIGURE E

### LEGEND

- Town Boundary
- ---- Street
- Highway
- --- Railway
- Property Boundaries
- Flood Overlay Zone (7.4m CGVD28)
  - Waterbodies

0 37.5 75 150 Meters

 $\sim \sim$ 

MAP DRAWING INFORMATION: ESRI, DIGITALGLOBE, GEOEYE, EATHSTAR GEOGRAPHICS, CNES/AIRBUS DS, USDA, USGS, AEROGRID, IGN, AND THE GIS USER COMMUNITY DATA PROVIDED BY: GEONB, GOVERNMENT OF CANADA

MAP CREATED BY: KCE MAP CHECKED BY: JAB MAP PROJECTION: NAD 1983 CSRS NEW BRUNSWICK STEREOGRAPHIC

PROJECT: 20-2437 STATUS: DRAFT

FILE LOCATION: E:\Shared drives\202437\_GBW\_Flood\_Mapping\202437\_Grand\_Bay\_Flood\_Mapping\data\_maps\mxds\Zoning\_Maps\203070\_ScheduleB\_GBW\_Flood\_Zoning\_Series\_202103112.mxd