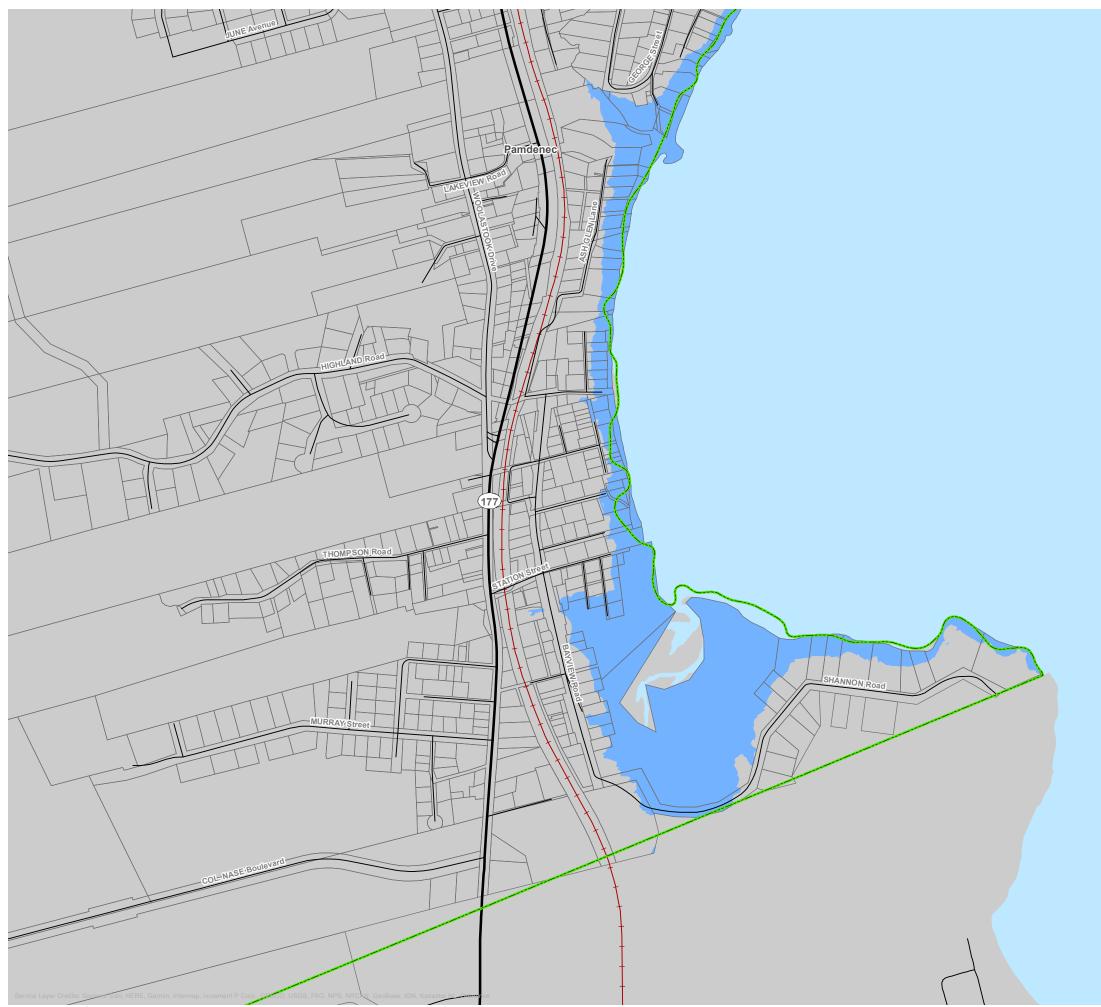

# TOWN OF GRAND BAY WESTFIELD

### SCHEDULE B - FLOOD OVERLAY ZONE FIGURE C

### LEGEND

- Town Boundary
- ---- Street
- Highway
- ---- Railway
- Property Boundaries
- Flood Overlay Zone (7.4m CGVD28)
  - Waterbodies

0 37.5 75 150 Meters SCALE 1:7,500 w

MAP DRAWING INFORMATION: ESRI, DIGITALGLOBE, GEOEYE, EATHSTAR GEOGRAPHICS, CNES/AIRBUS DS, USDA, USGS, AEROGRID, IGN, AND THE GIS USER COMMUNITY DATA PROVIDED BY: GEONB, GOVERNMENT OF CANADA

MAP CREATED BY: KCE MAP CHECKED BY: JAB MAP PROJECTION: NAD 1983 CSRS NEW BRUNSWICK STEREOGRAPHIC

PROJECT: 20-2437 STATUS: DRAFT

FILE LOCATION: E:\Shared drives\202437\_GBW\_Flood\_Mapping\202437\_Grand\_Bay\_Flood\_Mapping\data\_maps\mxx4s\Zoning\_Maps\203070\_ScheduleB\_GBW\_Flood\_Zoning\_Series\_202103112.mxd