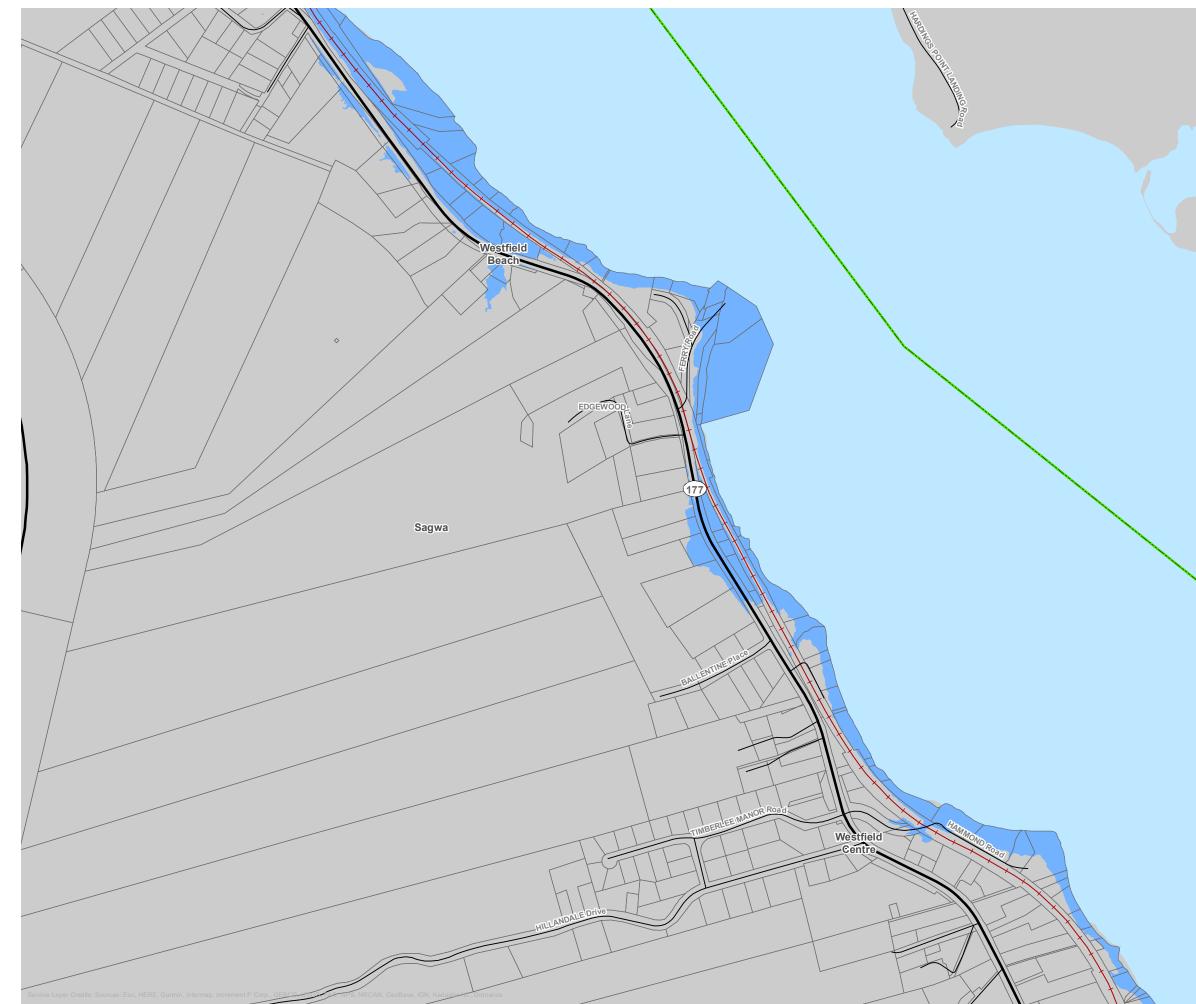

# TOWN OF GRAND BAY WESTFIELD

### SCHEDULE B - FLOOD OVERLAY ZONE FIGURE D

#### LEGEND

- Town Boundary
- ---- Street
- Highway
- ---- Railway
- Property Boundaries
- Flood Overlay Zone (7.4m CGVD28)
  - Waterbodies

MAP DRAWING INFORMATION: ESRI, DIGITALGLOBE, GEOEYE, EATHSTAR GEOGRAPHICS, CNESIAIRBUS DS, USDA, USGS, AEROGRID, IGN, AND THE GIS USER COMMUNITY DATA PROVIDED BY: GEONB, GOVERNMENT OF CANADA

150 Meters

MAP CREATED BY: KCE MAP CHECKED BY: JAB MAP PROJECTION: NAD 1983 CSRS NEW BRUNSWICK STEREOGRAPHIC

0 37.5 75

PROJECT: 20-2437 STATUS: DRAFT

DATE: 2021-03-16

SCALE 1:7,500

w-O-

FILE LOCATION: E\Shared drives\202437\_GBW\_Flood\_Mapping\202437\_Grand\_Bay\_Flood\_Mapping\data\_maps\mxds\Zoning\_Maps\203070\_ScheduleB\_GBW\_Flood\_Zoning\_Series\_202103112.mxds