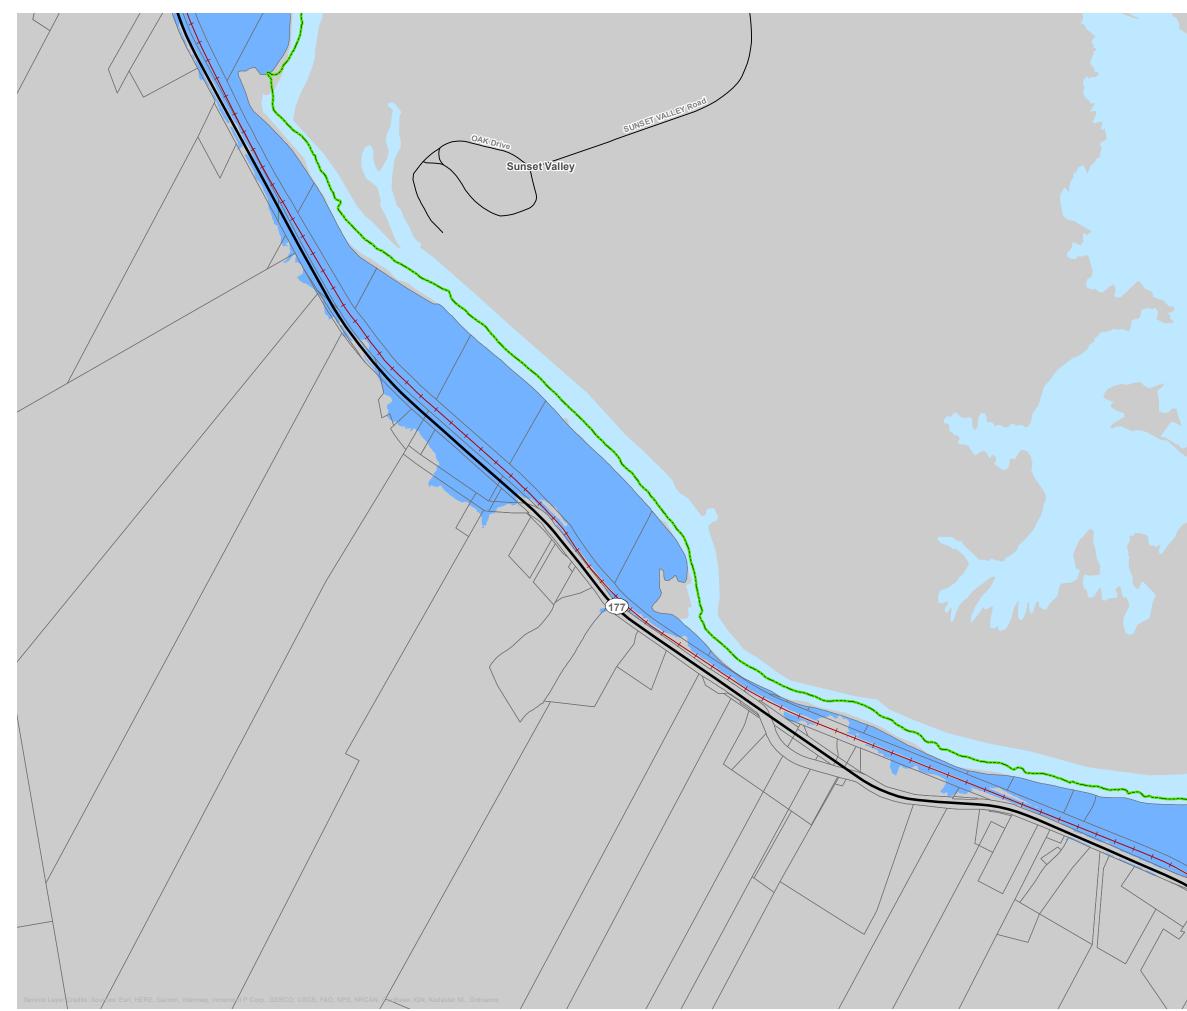

# **TOWN OF GRAND BAY WESTFIELD**

### SCHEDULE B - FLOOD OVERLAY ZONE FIGURE H

### LEGEND

- Town Boundary
- Street
- Highway
- → Railway
- Property Boundaries
- Flood Overlay Zone (7.4m CGVD28)
  - Waterbodies

SCALE 1:7,500 0 37.5 75 150 Meters

 $\rightarrow$ 

MAP DRAWING INFORMATION: ESRI, DIGITALGLOBE, GEOEYE, EATHSTAR GEOGRAPHICS. CNESIAIRBUS DS, USDA, USGS, AEROGRID, IGN, AND THE GIS USER COMMUNITY DATA PROVIDED BY: GEONB, GOVERNMENT OF CANADA