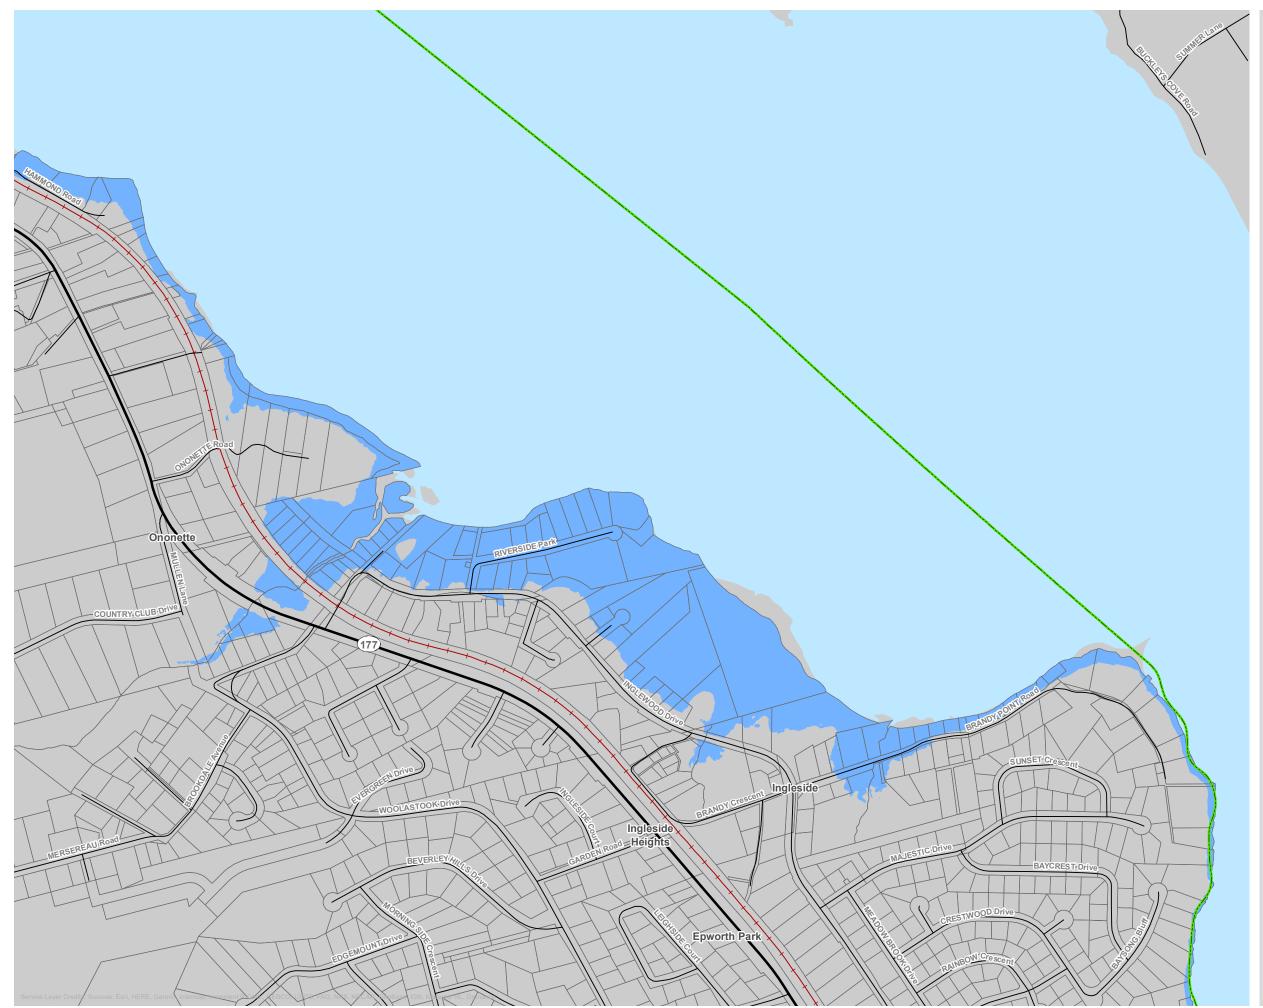

# TOWN OF GRAND BAY WESTFIELD

### SCHEDULE B - FLOOD OVERLAY ZONE FIGURE C

### LEGEND

- Town Boundary
- ---- Street
- Highway
- ---- Railway
- Property Boundaries
- Flood Overlay Zone (7.4m CGVD28)
  - Waterbodies

0 37.5 75 150 Meters SCALE 1:7,500 w

MAP DRAWING INFORMATION: ESRI, DIGITALGLOBE, GEOEYE, EATHSTAR GEOGRAPHICS, CNES/AIRBUS DS, USDA, USGS, AEROGRID, IGN, AND THE GIS USER COMMUNITY DATA PROVIDED BY: GEONB, GOVERNMENT OF CANADA

MAP CREATED BY: KCE MAP CHECKED BY: JAB MAP PROJECTION: NAD 1983 CSRS NEW BRUNSWICK STEREOGRAPHIC

PROJECT: 20-2437 STATUS: DRAFT

FILE LOCATION: E:\Shared drives\202437\_GBW\_Flood\_Mapping\202437\_Grand\_Bay\_Flood\_Mapping\data\_maps\mxx4s\Zoning\_Maps\203070\_ScheduleB\_GBW\_Flood\_Zoning\_Series\_202103112.mxd