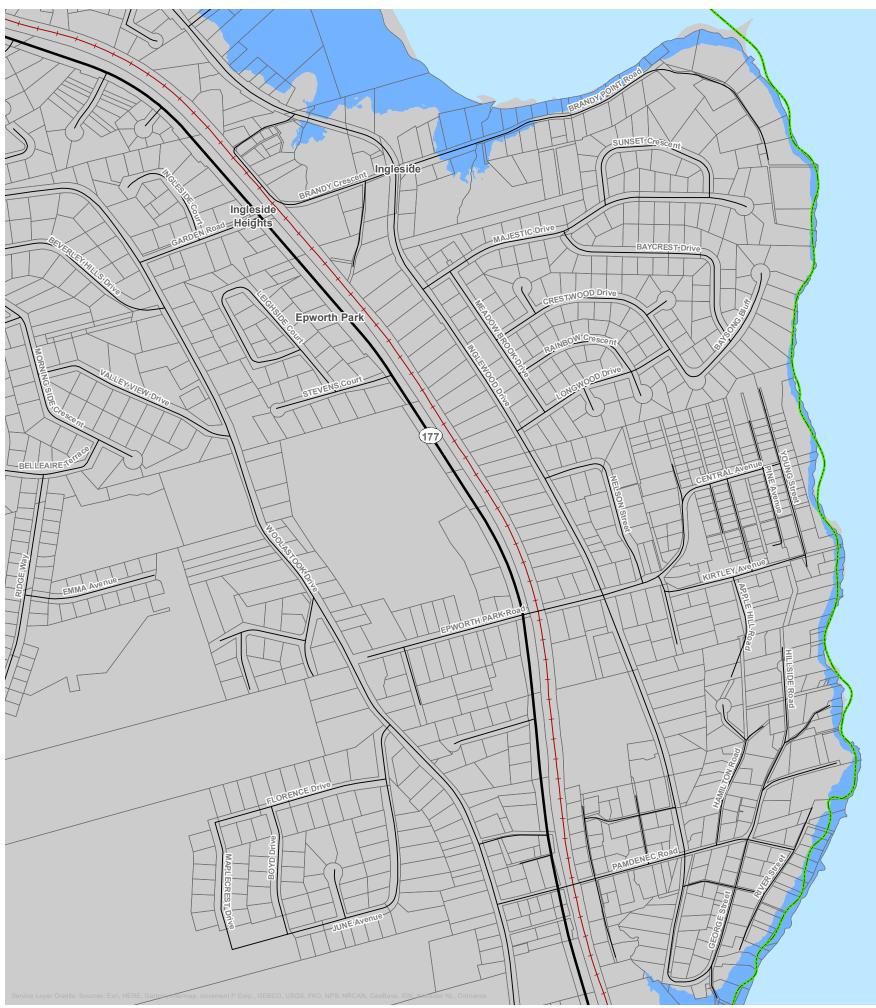

# TOWN OF GRAND BAY WESTFIELD

### SCHEDULE B - FLOOD OVERLAY ZONE FIGURE D

#### LEGEND

- Town Boundary
- ---- Street
- Highway
- ---- Railway
- Property Boundaries
- Flood Overlay Zone (7.4m CGVD28)
  - Waterbodies

MAP DRAWING INFORMATION: ESRI, DIGITALGLOBE, GEOEYE, EATHSTAR GEOGRAPHICS, CNESIAIRBUS DS, USDA, USGS, AEROGRID, IGN, AND THE GIS USER COMMUNITY DATA PROVIDED BY: GEONB, GOVERNMENT OF CANADA

150 Meters

MAP CREATED BY: KCE MAP CHECKED BY: JAB MAP PROJECTION: NAD 1983 CSRS NEW BRUNSWICK STEREOGRAPHIC

0 37.5 75

PROJECT: 20-2437 STATUS: DRAFT

DATE: 2021-03-16

SCALE 1:7,500

w-O-

FILE LOCATION: E\Shared drives\202437\_GBW\_Flood\_Mapping\202437\_Grand\_Bay\_Flood\_Mapping\data\_maps\mxds\Zoning\_Maps\203070\_ScheduleB\_GBW\_Flood\_Zoning\_Series\_202103112.mxds