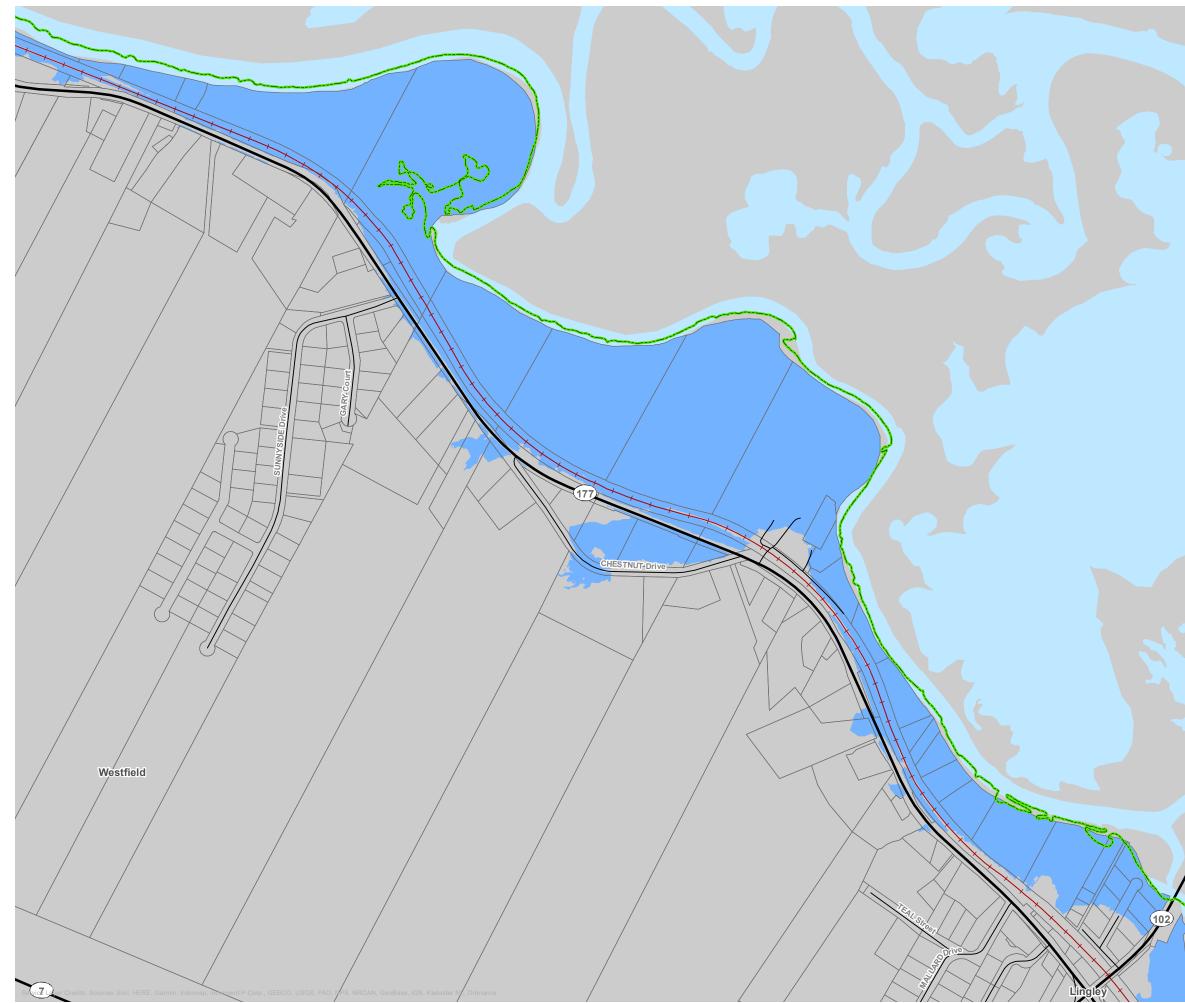

# TOWN OF GRAND BAY WESTFIELD

### SCHEDULE B - FLOOD OVERLAY ZONE FIGURE F

#### LEGEND

- Town Boundary
- ---- Street
- Highway
- ---- Railway
- Property Boundaries
- Flood Overlay Zone (7.4m CGVD28)
  - Waterbodies

0 37.5 75 150 Meters SCALE 1:7,500

 $\rightarrow$ 

MAP DRAWING INFORMATION: ESRI, DIGITALGLOBE, GEOEYE, EATHSTAR GEOGRAPHICS, CNES/AIRBUS DS, USDA, USGS, AEROGRID, IGN, AND THE GIS USER COMMUNITY DATA PROVIDED BY: GEONB, GOVERNMENT OF CANADA

MAP CREATED BY: KCE MAP CHECKED BY: JAB MAP PROJECTION: NAD 1983 CSRS NEW BRUNSWICK STEREOGRAPHIC

PROJECT: 20-2437 STATUS: DRAFT

FILE LOCATION: E:\Shared drives\202437\_GBW\_Flood\_Mapping\202437\_Grand\_Bay\_Flood\_Mapping\data\_maps\mxxds\Zoning\_Maps\203070\_ScheduleB\_GBW\_Flood\_Zoning\_Series\_202103112.mxd