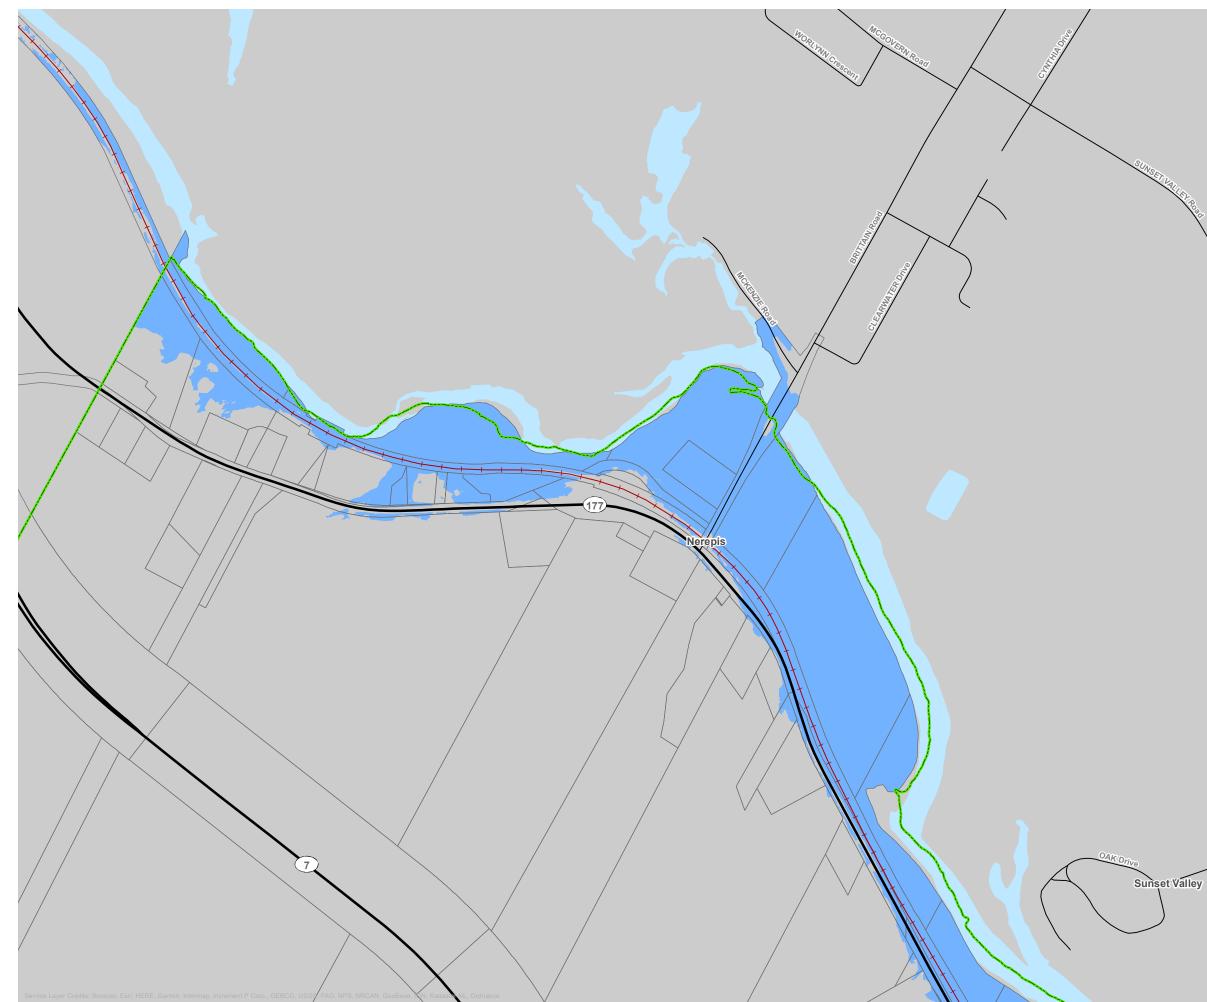

# TOWN OF GRAND BAY WESTFIELD

### SCHEDULE B - FLOOD OVERLAY ZONE FIGURE G

## LEGEND

- Town Boundary
- ---- Street
- Highway
- --- Railway
- Property Boundaries
- Flood Overlay Zone (7.4m CGVD28)
- Waterbodies

0 37.5 75 150 Meters SCALE 1:7,500

 $\rightarrow$ 

MAP DRAWING INFORMATION: ESRI, DIGITALGLOBE, GEOEYE, EATHSTAR GEOGRAPHICS, CNES/AIRBUS DS, USDA, USGS, AEROGRID, IGN, AND THE GIS USER COMMUNITY DATA PROVIDED BY: GEONB, GOVERNMENT OF CANADA