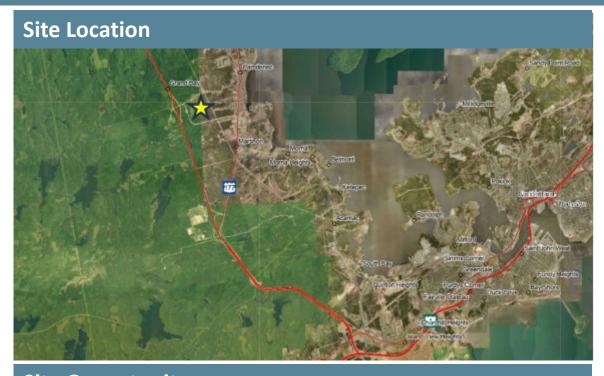

# COL NASE BLVD 00220210 - GRAND BAY-WESTFIELD

PID

SIZE

Owner

00220210

78 Acres +/-

Actively Listed by Bill Fairbairn