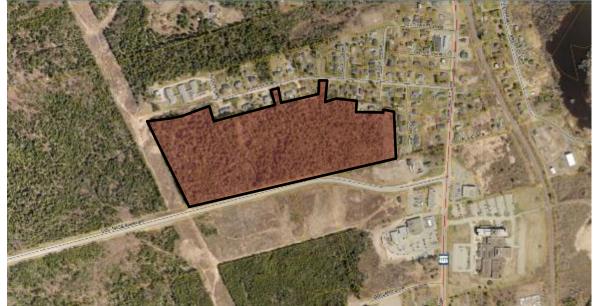

## COL NASE BLVD 00466672 - GRAND BAY-WESTFIELD

Owner

JD Irving Ltd.

PID SIZE 00466672 29 Acres +/-

Site Opportunity

#### **Site Opportunity**