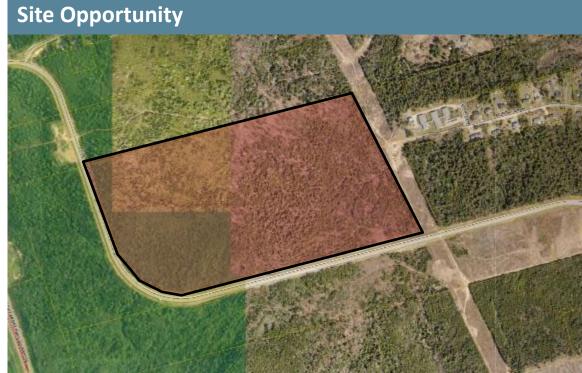

## COL NASE BLVD 00466672 - GRAND BAY-WESTFIELD

Owner

JD Irving Ltd.

PID SIZE 00466672 29 Acres +/-

Site Opportunity

#### **Site Opportunity**