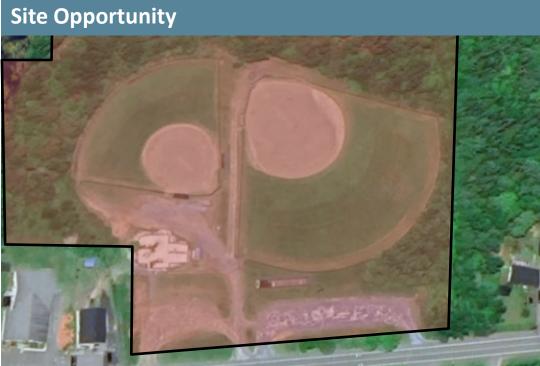

# COL NASE BLVD 00220210 - GRAND BAY-WESTFIELD







PID

SIZE

Owner

00220210

78 Acres +/-

Actively Listed by Bill Fairbairn



# COL NASE BLVD 0 0 2 2 1 1 7 6 - GRAND BAY-WESTFIELD







PID

SIZE

Owner

00221176

21 Acres +/-

Actively Listed by Bill Fairbairn



# COL NASE BLVD 0 0 2 2 1 1 7 6 - GRAND BAY-WESTFIELD







PID

SIZE

Owner

00221176

21 Acres +/-

Actively Listed by Bill Fairbairn



## COL NASE BLVD 00466672 - GRAND BAY-WESTFIELD



Owner

JD Irving Ltd.



PID SIZE 00466672 29 Acres +/-

Site Opportunity

#### **Site Opportunity**



### 37 INGLEWOOD DRIVE—GRAND BAY-WESTFIELD







PID 00221176

SIZE

App. 1 Acre Town of Grand Bay

Owner

#### **Site Concept Idea**

To identify portions of the site for the development of residential uses along future municipal greenspace improvements.